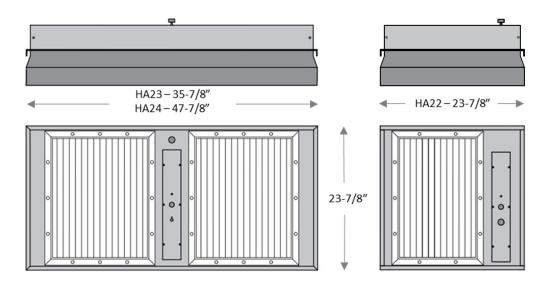

## **HEPAire FAN FILTER UNIT—115V**

Project # Date:

Quote # Customer Ref #

| Qty | Model      | Dimensions                  | Electrical (FLA listed) | Weight |
|-----|------------|-----------------------------|-------------------------|--------|
|     | HA24-01-01 | 23-5/8" x 47-5/8" x 10-7/8" | 115V, 2.16A, 60Hz       | 47bs   |
|     | HA23-01-01 | 23-5/8" x 37-5/8" x 107/8"  | 115V, 2.16A, 60Hz       | 43lbs  |
|     | HA22-01-01 | 23-5/8" x 23-5/8" x 10-7/8" | 115V, 1.08A, 60Hz       | 28lbs  |