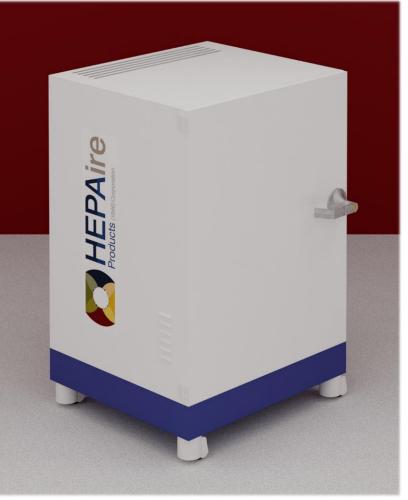

## **MOBILE PORTABLE HEPA PURIFICATION SYSTEMS**

HEPAire Products Corporation all modular mobile **HEPA** purification system features slimline ergonomically designed, fully lockable service access door all constructed from metal/powder coated finish with mobile locking casters for ease of movement and final placement.

The HEPA air delivery incorporates our integrated proven Fan/HEPA module technology with minimum removal of 99.995% efficient at 0.3-micron size particles while providing low noise and superior room air exchange CFM capacity rates with built-in SCR staged control design.