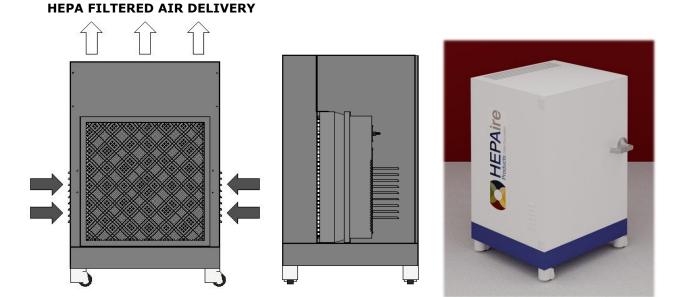

The HEPA air delivery incorporates our integrated proven Fan/HEPA module technology with minimum removal of 99.995% efficient at 0.3-micron size particles while providing low noise and superior room air exchange CFM capacity rates with built-in SCR staged control design.

HEPA filtered airflow is delivered to proposed space via top mounted air diffuser panels, with low level air return prefiltered intakes.

Our extensive years of knowledge in the controlled environments markets coupled with our understanding of the ever-changing recommended industry challenges have led our group to design and build the next generation of superior pre-engineered all modular design air purification systems for a range of general applications while providing a system design balance of airflow flexibility, ease of equipment placement, and standard solutions for integration of todays industry recommended compliance standards.