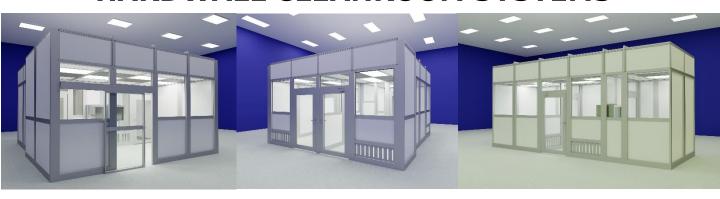

## HARDWALL CLEANROOM SYSTEMS

We offer a wide range of lightweight all modular aluminum framed Hardwall Cleanroom Systems designed to meet your exact needs.

Our HPC-ASI series modular self-supporting Hardwall systems are available in a range of sizes and framing designs which can be used to isolate or divide working areas into smaller working zones. All systems are modular and expandable.

Hardwall wall panels are made from solid, clear, or combination type. Panels can also include air return grilles and service walls.

All our systems are installed quickly and are expandable to accommodate evolving technology requirements.