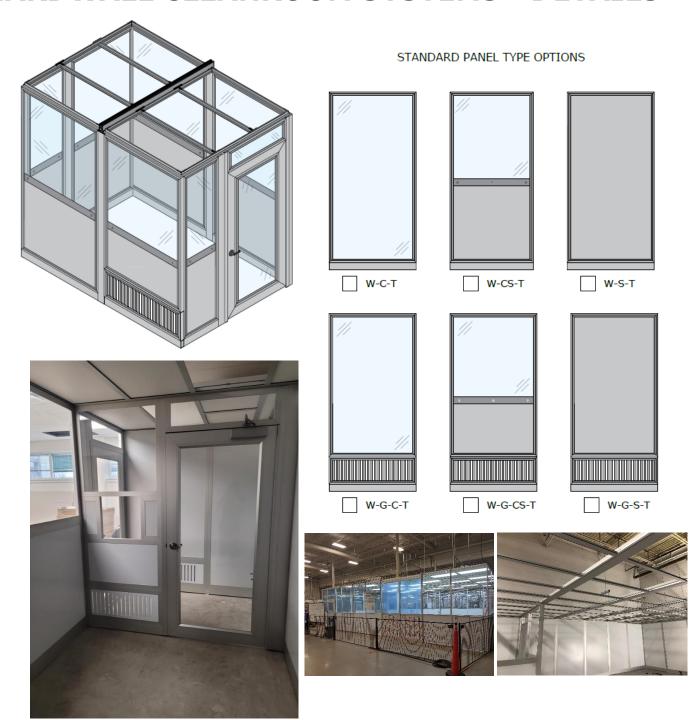

Hardwall wall panels are made from solid, clear, or combination type. Panels can also include air return grilles and service walls.

All our systems are installed quickly and are expandable to accommodate evolving technology requirements.

## **HARDWALL CLEANROOM SYSTEMS - DETAILS**