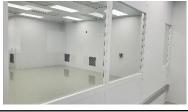

192"D x 96"H |
| HWCR-10-20-x | ASI-HARDWALL | 120"W x 240"D x 96"H |
| HWCR-12-20-x | ASI-HARDWALL | 144"W x 240"D x 96"H |

We offer a wide range of lightweight all modular aluminum framed Hardwall Cleanroom Systems designed to meet your exact needs.

Our HPC-ASI series modular self-supporting Hardwall systems are available in a range of sizes and framing designs which can be used to isolate or divide working areas into smaller working zones. All systems are modular and expandable.

Hardwall wall panels are made from solid, clear, or combination type. Panels can also include air return grilles and service walls.



All our systems are installed quickly and are expandable to accommodate evolving technology requirements.

Contact your local technical representative for further details.







**COMBINED ENGINEERING SOLUTIONS - ONE CREATIVE VISION** 

T: Ottawa : (613) 366-4984 - T: Toronto : (416) 477-4984 - F: (613) 831-4966 120 Terence Matthews Crescent, Unit F1, Ottawa, Ontario K2M 0J1 www.hepaireproducts.com



## **HARDWALL CLEANROOM SYSTEMS - DETAILS**