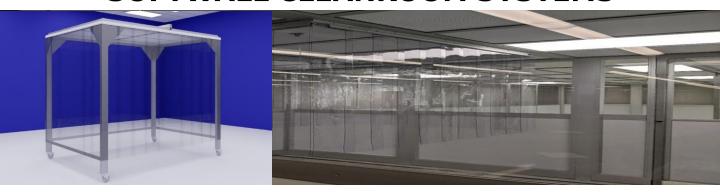

## SOFTWALL CLEANROOM SYSTEMS

## **HPC-ASI SERIES SOFTWALL MODELS**

We offer a wide range of lightweight all modular aluminum framed Softwall Cleanroom Systems designed to meet your exact needs.

Our HPC-ASI series modular self-supporting Softwall systems are available in a range of sizes and framing designs which can be used to isolate or divide working areas into smaller working zones. All systems are modular and expandable.

Softwall flexible panels are made from pure ingredients, no recycled materials and are formulated to be fire-retardant and low-outgassing. For applications requiring ESD control we offer anti-static material.

Thicknesses available are: .040, .060, .080, .120, and .160 mil with panels available in large widths or smaller strip curtain widths for ease of access.

Panel colors available: Clear, frosted, white, amber tint, smoke tint, blue, grey, black and tan.