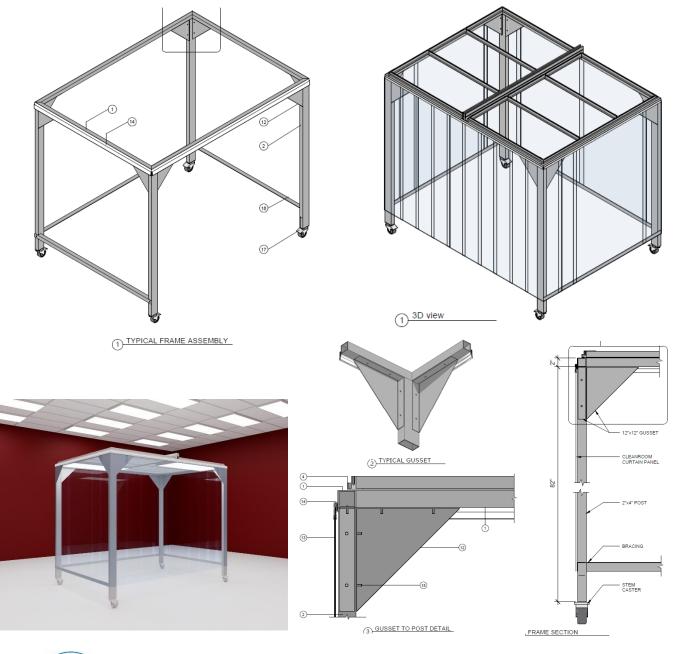

ade from pure ingredients, no recycled materials and are formulated to be fire-retardant and low-outgassing. For applications requiring ESD control we offer anti-static material.



Thicknesses available are: .040, .060, .080, .120, and .160 mil with panels available in large widths or smaller strip curtain widths for ease of access.

Panel colors available: Clear, frosted, white, amber tint, smoke tint, blue, grey, black and tan.

All our systems are installed quickly and are expandable to accommodate evolving technology requirements.

Contact your local technical representative for further details.



T: Ottawa : (613) 366-4984 - T: Toronto : (416) 477-4984 - F: (613) 831-4966 120 Terence Matthews Crescent, Unit F1, Ottawa, Ontario K2M 0J1



## **SOFTWALL CLEANROOM SYSTEMS - DETAILS**